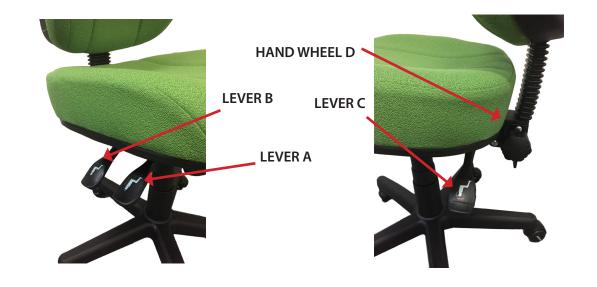

#### LEVER A - Seat height adjustment

- To increase seat height, lift Lever A when not seated.
- To lower seat height lift Lever A when seated.

# **LEVER B - Seat Angle Adjustment**

- Lift to adjust seat angle while seated.
- Push down when desired seat angle is achieved.

## **LEVER C - Back Angle Adjustment**

- Lift to adjust back angle while seated.
- Push lever down when desired back angle is achieved.

### **HAND WHEEL D - To Raise or Lower Back Support**

- Turn hand wheel in an anti-clockwise direction.
- Raise or lower back to desired position.
- Turn hand wheel in clockwise direction to lock.

**ARTEIL** 