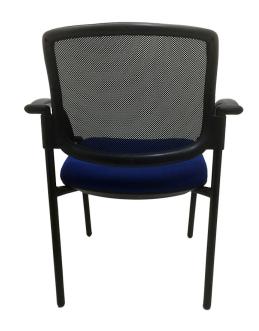

## LEGEND MESH CHAIR - MODEL 2

The Legend Mesh Chair – Model 2 combines design and functionality. The black mesh back is supportive and stylish and the seat can be upholstered in various colours of fabrics, leather and vinyl.

## **FEATURES:**

- Arms
- Stackable
- Black Mesh back
- High resilient foam
- · Seat upholsterd in fabric, vinyl or leather