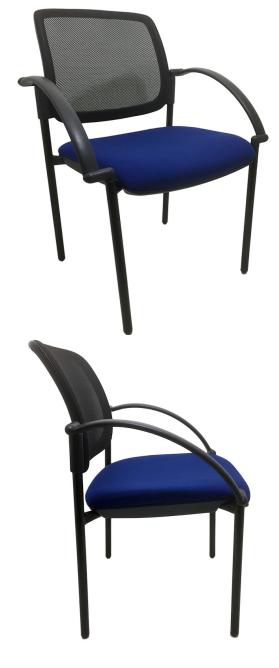

## LEGEND MESH CHAIR - MODEL 2

The Legend Mesh Chair – Model 2 combines design and functionality. The black mesh back is supportive and stylish and the seat can be upholstered in various colours of fabrics, leather and vinyl.

## **FEATURES:**

- Arms
- Stackable
- Black Mesh back
- High resilient foam
- · Seat upholsterd in fabric, vinyl or leather